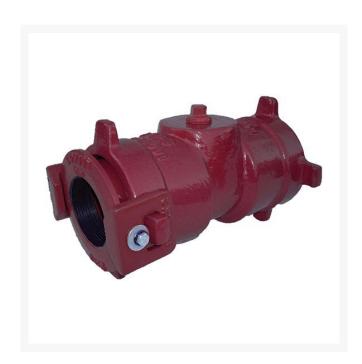

## **Leemco Tapped Cap - 8"** RGLSB-8TC

## **Details**

Ductile iron, slanted, deep bell, and gasket style fittings are made in accordance with ASTM A-536, Grade 65-45-12 & AWWA C153. Fittings have four lugs to accommodate joint restraints and other fittings. Bell section allows 5 degree freedom of pipe deflection within the bell end. All DPS fittings have epoxy coating as standard finish on interior & exterior surfaces, 10-12 mil thickness. Gaskets are manufactured of high grade EPDM rubber and are rib-enforced U-Cup design to seal and assist in restraining pipe at all pressures.