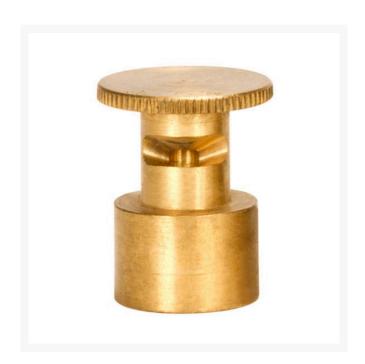

## Mist Nozzle - 1/3 Circle RGM1013

## **Details**

Precision machined from yellow brass bar stock, these nozzles are manufactured to the highest industry standards. May be used on pop-up sprinklers in lawn areas or on adapters for shrub and planter watering. Efficient for low operating pressures. May be affixed to model PP-M, PPH-M, BP-M, and BPH-M pop-up sprinklers and CTA-M and CSA-M adapters. 5/8-27 inlet thread.