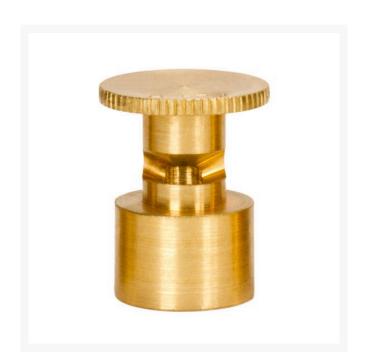

## Mist Nozzle - 1/2 Circle RGM10H

## **Details**

Precision machined from yellow brass bar stock, these nozzles are manufactured to the highest industry standards. May be used on pop-up sprinklers in lawn areas or on adapters for shrub and planter watering. Efficient for low operating pressures. May be affixed to model PP-M, PPH-M, BP-M, and BPH-M pop-up sprinklers and CTA-M and CSA-M adapters. 5/8-27 inlet thread.