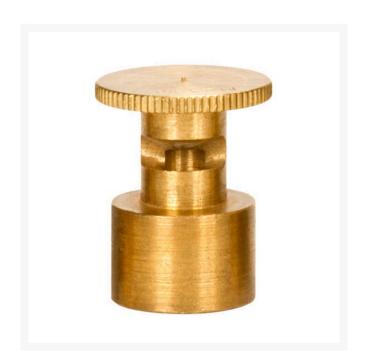

## Mist Nozzle - 3/8 Circle RGM1538

## **Details**

Precision machined from yellow brass bar stock, these nozzles are manufactured to the highest industry standards. May be used on pop-up sprinklers in lawn areas or on adapters for shrub and planter watering. Efficient for low operating pressures. May be affixed to model PP-M, PPH-M, BP-M, and BPH-M pop-up sprinklers and CTA-M and CSA-M adapters. 5/8-27 inlet thread.