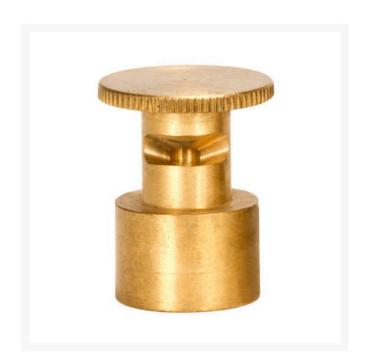

## Mist Nozzle - 1/3 Circle RGM2013

## **Details**

Precision machined from yellow brass bar stock, these nozzles are manufactured to the highest industry standards. May be used on pop-up sprinklers in lawn areas or on adapters for shrub and planter watering. Efficient for low operating pressures. May be affixed to model PP-M, PPH-M, BP-M, and BPH-M pop-up sprinklers and CTA-M and CSA-M adapters. 5/8-27 inlet thread.

## **Specifications**

Manufacturer R&R Products

Maximum Pressure 18 psi Spacing 20 ft Sprinkler Spray 11 ft

Radius

TURF Handels GmbH Am Hartboden 48 Gratkorn, 8101

+43 3124 29064-17

https://turf.rrproducts.com/