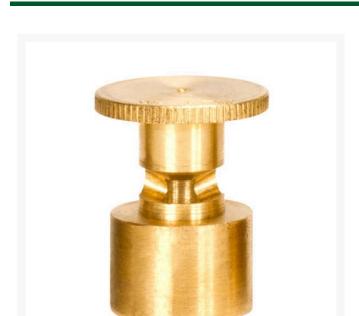

## Mist Nozzle - 5/8 Circle RGM2058

## **Details**

Precision machined from yellow brass bar stock, these nozzles are manufactured to the highest industry standards. May be used on pop-up sprinklers in lawn areas or on adapters for shrub and planter watering. Efficient for low operating pressures. May be affixed to model PP-M, PPH-M, BP-M, and BPH-M pop-up sprinklers and CTA-M and CSA-M adapters. 5/8-27 inlet thread.