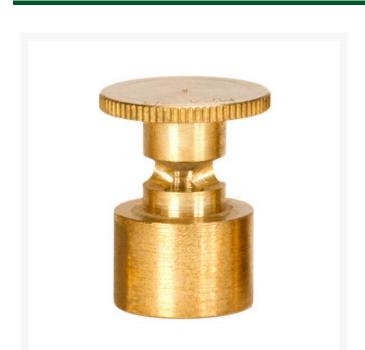

## Mist Nozzle - 2/3 Circle RGM2423

## **Details**

Precision machined from yellow brass bar stock, these nozzles are manufactured to the highest industry standards. May be used on pop-up sprinklers in lawn areas or on adapters for shrub and planter watering. Efficient for low operating pressures. May be affixed to model PP-M, PPH-M, BP-M, and BPH-M pop-up sprinklers and CTA-M and CSA-M adapters. 5/8-27 inlet thread.