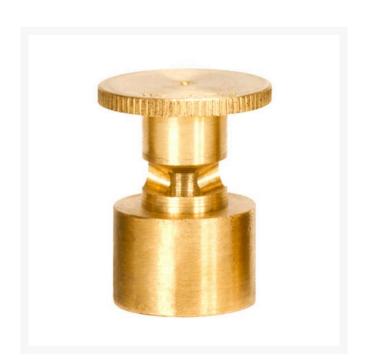

## Mist Nozzle - 5/8 Circle RGM2458

## **Details**

Precision machined from yellow brass bar stock, these nozzles are manufactured to the highest industry standards. May be used on pop-up sprinklers in lawn areas or on adapters for shrub and planter watering. Efficient for low operating pressures. May be affixed to model PP-M, PPH-M, BP-M, and BPH-M pop-up sprinklers and CTA-M and CSA-M adapters. 5/8-27 inlet thread.