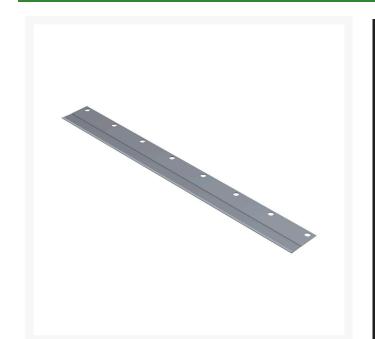

# **Bedknife - Low Cut Extended**

R120-1640

#### Specifications

| Manufacturer        | R&R Products |
|---------------------|--------------|
| A - Bedknife Length | 22 in        |
| B - Bedknife        | 8            |
| Mounting Holes      |              |
| C - Bedknife Lowest | 1/4 in       |
| НОС                 |              |