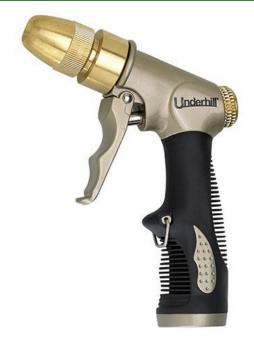

## **Underhill Prospray Gun - Gold Series -Adjustable Pistol Spray**

RGNG200-P

## **Details**

The Gold Series ProSpray Variable Spray Gun adjusts from jet spray to fan spray pattern simply by twisting the end of the spray head. This heavy-duty, economical nozzle is of metal-zinc/brass construction and features a smooth trigger operation and no leak design. Complete with rubber comfort grip handle plus a locking clip to reduce hand fatigue. Use with 3/4" hose inlet.

- Variable Spray Pattern
- Metal/Zinc / Brass Construction
- Smooth Action Trigger with Holding Clip
- No Lead Design
- Lightweight
- Fits 3/4in FHT Inlets