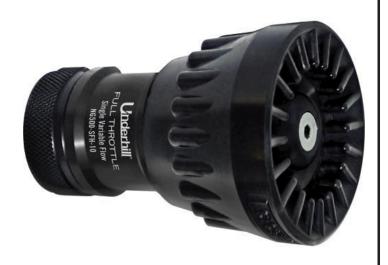

## **Underhill Magnum UltraMax Full Throttle Nozzle - 1in FHT**

RGNG500-SFL-10

## **Details**

The professional Full Throttle Low Flow nozzle delivers steady, maximum volume fog, jet stream and fan patterns and is virtually indestructable and leak proof. Rated at 600 PSI working pressure. This Low Flow nozzle features 12-19 GPM (45-72 L/min). 1in FHT inlet. Made in U.S.A.

- Premium Plus Low Flow Full Throttle Nozzle
- Range 12-19 GPM (45-72 L/min)
- Delivers Steady, Maximum Volume Fog, Jet Stream and Fan Patterns
- Heavy Duty Ball Valve and On/Off Pull Control Handle
- Made of Aircraft Aluminum, Stainless Steel and TPR Rubber
- 600 PSI Working Pressure
- 1in FHT Inlet