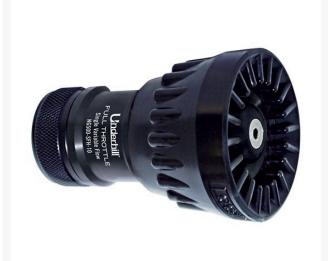

## Underhill Full Throttle 39-100 gpm (148-379 L/Min) - 1in FHT Inlet

RGNG500-SFSH-10

## Details

The professional Full Throttle Super High Flow Nozzle delivers steady, maximum volume fog, jet stream and fan patterns and is virturally indestructable and lead proof. Made with a heavyduty ball valve and on/off pull control handle. Rated 600 PSI working pressure. This Super High Flow nozzle features 39-100 GPM (148-379 L/min). 1in FHT inlet. Made in U.S.A.

- Premium Plus Super High Flow Full Throttle Nozzle
- Range: 39-100 GPM (148-379 L/min)
- Delivers Steady, Maximum Volume Fog, Jet Stream and Fan Patterns
- Heavy Duty Ball Valve
- On/Off Control Handle
- Made of Aircraft Aluminum, Stainless Steel and TRP Rubber
- 600 PSI Working Pressure
- 1in FHT Inlet