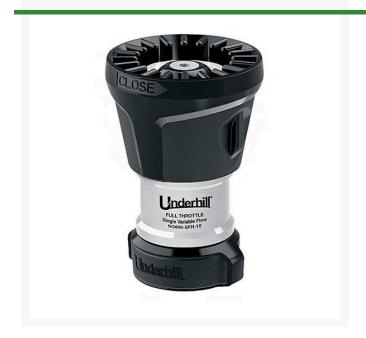

## Underhill Magnum UltraMax Full Throttle 15-40 gpm (57-151L/MIN.) 1in FHT

RGNG600-SFH-10

## **Details**

The Premium Pro Full Throttle Nozzle is designed with high strength aircraft aluminum composite material and TPR rubber for durability providing a dual variable flow nozzle at an economy price. Delivers steady maximum volume fog, jet stream and fan patterns. Flow range 15-40 GPM (57-151 L/min). 600 PSI working pressure. 1 in. outlet.

- Multi-Pattern Spray: Fog, Jet Stream, Fan
- 15-40 GPM (57-151 L-min)
- Fits 1 in. Hose
- 600 PSI Working Pressure

## **Specifications**

Manufacturer Underhill Flow Rate 15-40 gpm Inlet Size 1 in

**TURF Handels GmbH** 

Am Hartboden 48 Gratkorn, 8101 +43 3124 29064-17

https://turf.rrproducts.com/