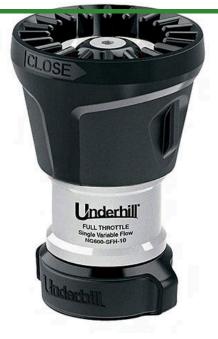

## Details

The Premium Pro Full Throttle Nozzle is designed with high strength aircraft aluminum composite material and TPR rubber for durability providing a dual variable flow nozzle at an economy price. Delivers steady maximum volume fog, jet stream and fan patterns. Flow range 15-40 GPM (57-151 L/min). 600 PSI working pressure. 3/4 in outlet.

- Multi Pattern Spray: Fog, Jet Stream, Fan
- 15-40 GPM (57-151 L/min)
- Rated at 600 PSI Working Pressure
- 3/4in FHT Inlet