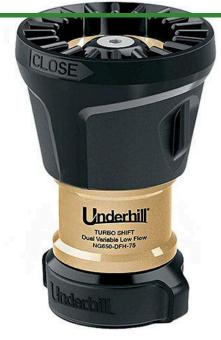

## Underhill Magnum UltraMax Turbo Shift 12-43 gpm (45-163 L/Min.) 3/4in FHT Inlet

RGNG650-DFH-75

## **Details**

The Premium Pro Turbo Shift Nozzle is designed with high strength aircraft aluminum composite material and TPR rubber providing a dual variable flow nozzle at an economy price. Sprays a light fog and low volume jet stream pattern before shifting to high volume jet stream and fan patterns. Rated at 600 PSI working pressure. Opens at 12-17 GPM (45-64 L/min) then turbo shifts to 20-43 GPM (76-163 L/min). Made in U.S.A.

- Multi Pattern Spray from Light Fog, Low Volume Jet Stream to High Volume Jet Stream and Fan Patterns
- Range:: 12-43 /GPM (45-163 L/min)
- Made of High Strength Composite Material, Aircraft Aluminum and TPR Rubber
- 600 PSI Working Pressure
- 3/4in FHT Inlet

## **Specifications**

Manufacturer Underhill
Flow Rate 12-43- gpm
Inlet Size .75 in
Material Aluminum

**TURF Handels GmbH** 

Am Hartboden 48 Gratkorn, 8101 +43 3124 29064-17

https://turf.rrproducts.com/