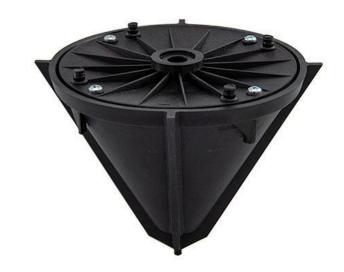

## **Details**

Plant flowers in record time with little effort and save labor costs! This cone shaped planter attaches to any straight shaft trimmer to cut a 6" diameter hole, 7" deep in a matter of seconds. The 4 vertical cutting blades cut with no airborne debris while producing a clean, neat hole. Operator stands at a 5 foot distance to work around existing plants without damage. Lightweight, durable plastic construction. Weighs less than 1 lb.

## **Specifications**

| Manufacturer     | Powerhead |
|------------------|-----------|
| Cutting Depth    | 6 in      |
| Trimmer Diameter | 6 in      |
| Weight (lbs)     | 1 lb      |

**TURF Handels GmbH** 