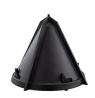

## **Details**

Plant flowers in record time with little effort and save labor costs! This cone shaped planter attaches to any straight shaft trimmer to cut a 6" diameter hole, 7" deep in a matter of seconds. The 4 vertical cutting blades cut with no airborne debris while producing a clean, neat hole. Operator stands at a 5 foot distance to work around existing plants without damage. Lightweight, durable plastic construction. Weighs less than 1 lb.

## **Specifications**

| Manufacturer     | Powerhead |
|------------------|-----------|
| Cutting Depth    | 6 in      |
| Trimmer Diameter | 6 in      |
| Weight (lbs)     | 1 lb      |

**TURF Handels GmbH** 