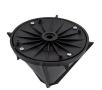

## **Details**

Plant flowers in record time with little effort and save labor costs! This cone shaped planter attaches to any straight shaft trimmer to cut a 6" diameter hole, 7" deep in a matter of seconds. The 4 vertical cutting blades cut with no airborne debris while producing a clean, neat hole. Operator stands at a 5 foot distance to work around existing plants without damage. Lightweight, durable plastic construction. Weighs less than 1 lb.

## **Specifications**

| Manufacturer     | Powerhead |
|------------------|-----------|
| Cutting Depth    | 6 in      |
| Trimmer Diameter | 6 in      |
| Weight (lbs)     | 1 lb      |

**TURF Handels GmbH** 