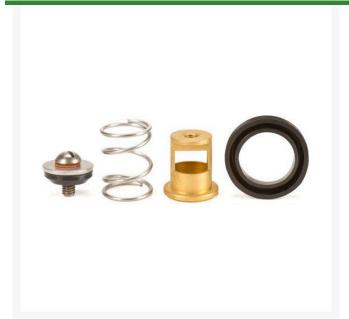

## Repair Kit - 1 QC Valve Body RGRK3





## **Details**

Lid stays closed by strong positive action spring. High visibility Tuff Top or brass lids available. Constructed of solid red brass for durability, economy, and recyclability. Available with Acme threaded outlet (QB44 Series only) (AT). Wrench flats at base for easy installation. Drain hole in body to minimize debris collection. Chevron-shaped wiper seal to reduce leakage around key while inserted. Flow ranges from 5 - 100 gpm. Handles pressures up to 150 psi. British version available (BS). Five-year warranty.

## **Specifications**

Manufacturer

Buckner

+43 3124 29064-17

https://turf.rrproducts.com/