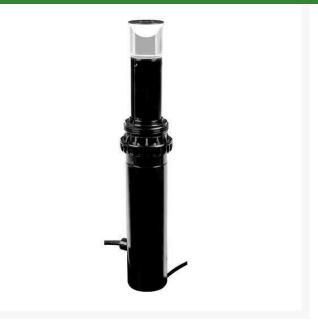

## Retract-A-Light Pro-Series LED Light Fixture

RGRL-9L

## Details

An elegant yet simple bollard design, the fixture is completely sealed to protect it from moisture and debris. Triggered by the timer, air raises the light from the fixture and the LED is illuminated, shedding light approximately 8' in diameter. 1/4" tee connector included with each fixture. Fixture dimensions: 2-1/2" dia x 11" tall. Elevates 5-1/2".

## Specifications

Manufacturer Dimensions Retract-a-light 2-1/2 x 11 in