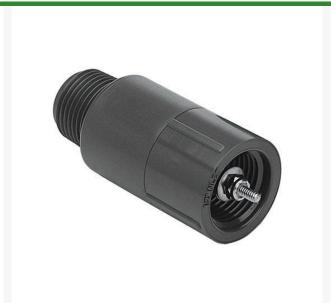

## 1/2 Adjustable Spring Check Vlv Fpt RGS110205

## **Details**

Fipt x Mipt/Mipt x Fipt: Pressure Rating @ 73F (23C), Water 200 psi. Maximum Service Temperature PVC = 140F (60C) Temperature/Pressure De-ratings Apply. Fipt x Fipt: 2 - 14 lbs. Adjustable Spring Tension (5 to 32 feet of head) Factory Preset to Approx. 5 psi (12 feet of head) Each full turn of adjustment nut = 1 psi (2.3 feet of head). Stainless Steel Adjustment Hardware EPDM Seat.