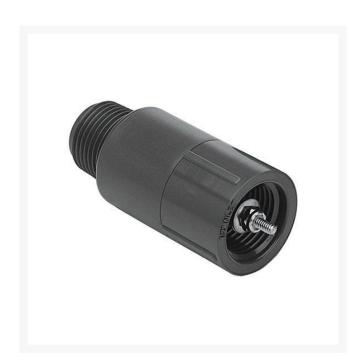

## **3/4 Adjustable Spring Check Vlv Fpt** RGS110207

## **Details**

Fipt x Mipt/Mipt x Fipt: Pressure Rating @ 73F (23C), Water 200 psi. Maximum Service Temperature PVC = 140F (60C)

Temperature/Pressure De-ratings Apply. Fipt x Fipt: 2 - 14 lbs. Adjustable Spring Tension (5 to 32 feet of head) Factory Preset to Approx. 5 psi (12 feet of head) Each full turn of adjustment nut = 1 psi (2.3 feet of head). Stainless Steel Adjustment Hardware EPDM Seat.