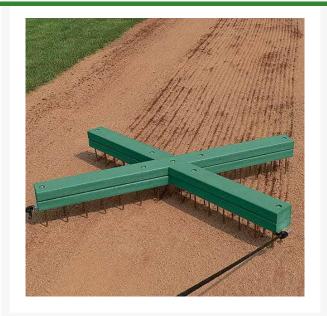

## x-Nail Drag - 3' x 2' with Pull Rope R12032

## Details

Scarify baselines, cutouts and home plate areas. This recycled wood nail drag features 60 spikes pulled in either the 3' wide or 2' wide direction by changing tow rope connection point. Fits between three-foot line and foul line on first base baseline. Complete with handle and pull rope.

- Drags in both directions by changing rope connection point
- Handle and pull rope included
- Fits between three-foot line and foul line on first base baseline

## Specifications

Manufacturer Dimensions R&R Products 3' x 2'

Replacement Parts

R12033

x-Nail Drag Replacement Spikes -Pkg/60