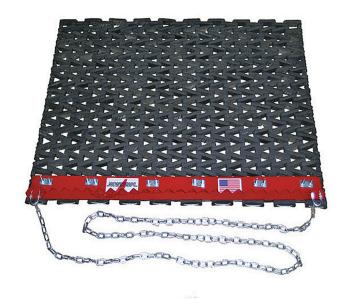

## **Details**

This unique drag mat is made of industrial grade recycled rubber with a reversible blade to scarify and plane. The heavy-duty steel lead bar is designed with one side serrated and one side smooth to break up hard-packed surfaces. Then groom and smooth to a "ready to play" condition. Will not rust or kink. Includes scarifier bar with 10 feet of heavy-duty pull chain with cushioned hand grip. 18 month warranty.

## **Specifications**

Manufacturer New Stripe
Dimensions 3 ft. W x 2 ft. L
Weight (lbs) 31 lb

**TURF Handels GmbH** Am Hartboden 48 Gratkorn, 8101 +43 3124 29064-17

https://turf.rrproducts.com/