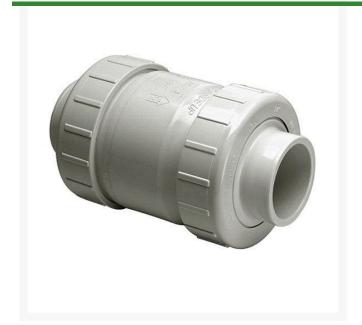

## **Details**

Designed for optimum flow, quick response and positive shut off with minimum turbulence, this rugged industrial grade Swing Check Valve is used in a wide variety of industrial and chemical processing applications where high volume fluid transfer is required. Suitable for horizontal or vertical applications. Available in flanged style IPS sizes 3/4" through 8". Pressure Rating @ 73F (23C), Water Full Flow (open)150 psi. Back Pressure (closed)75 psi. Maximum Service Temperature 140F (60C). Temperature/Pressure De-ratings Apply EPDM Seat.