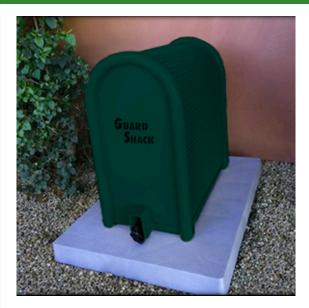

## **Lift-Off Enclosure - 10x18x12 Green**

RGSE1000FG

## **Details**

GuardShack powder coated enclosures offer great vandal and theft protection for your backflow, air vacuum, pumps and meters. Rugged welded construction of 1-1/4" schedule 40 steel framework and diamond-pattern expanded metal cage with tamper-resistant hardware to ensure durability and lower maintenance costs. No sharp edges or corners. Lock Shield Brackets protect against bolt cutters. Install with EncPad Enclosure Pad or concrete base. Forest Green.

- Rugged construction
- Lock Shield Brackets protect against bolt cutters
- No sharp edges or corners
- Mounting hardware included
- Install with EP-5 EncPad Enclosure Pad or concrete base
- Made in U.S.A.