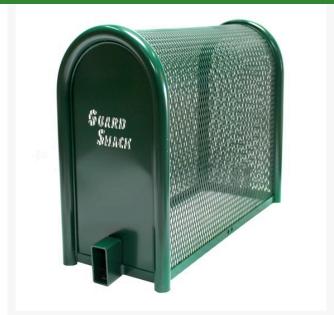

## Lift-Off Enclosure - 10x24x22 Green RGSE1001FG

## Details

GuardShack powder coated enclosures offer great vandal and theft protection for your backflow, air vacuum, pumps and meters. Rugged welded construction of 1-1/4" schedule 40 steel framework and diamond-pattern expanded metal cage with tamper-resistant hardware to ensure durability and lower maintenance costs. No sharp edges or corners. Lock Shield Brackets protect against bolt cutters. Install with EncPad Enclosure Pad or concrete base. 10"W x 24"H x 22"L. Forest Green. Made in USA.

- Rugged construction
- Lock Shield Brackets protect against bolt cutters
- No sharp edges or corners
- Mounting Hardware included
- Install with EP-1 EncPad Enclosure Pad or concrete base
- Made in U.S.A.

## Specifications

Manufacturer Color Internal Dimensions 10x24x22 in Material

GuardShack Green STEEL