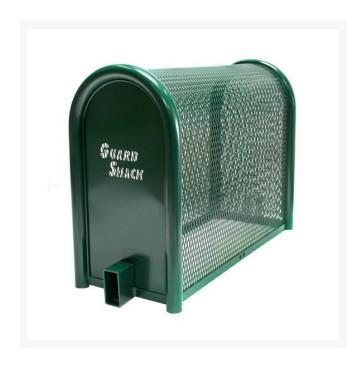

## Lift-Off Enclosure - 10x24x30 Green

RGSE1002FG

## **Details**

GuardShack powder coated enclosures offer great vandal and theft protection for your backflow, air vacuum, pumps and meters. Rugged welded construction of 1-1/4" schedule 40 steel framework and diamond-pattern expanded metal cage with tamper-resistant hardware to ensure durability and lower maintenance costs. No sharp edges or corners. Lock Shield Brackets protect against bolt cutters. Powder coated Forest Green. Made in USA.

- Rugged construction
- No sharp edges or corners
- Mounting hardware included
- Lock Shield Brackets protect against bolt cutters
- Install with EP-1 EncPad Enclosure Pad or concrete base
- Made in U.S.A.
- Optional Frostguard Insulated Blanket

## **Specifications**

Manufacturer GuardShack Color Green Internal Dimensions 10x24x30 in

+43 3124 29064-17

https://turf.rrproducts.com/