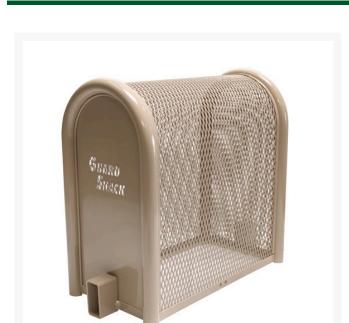

## **Lift-Off Enclosure - 10x24x22 Tan** RGSE1001TN

## **Details**

GuardShack powder coated enclosures offer great vandal and theft protection for your backflow, air vacuum, pumps and meters. Rugged welded construction of 1-1/4" schedule 40 steel framework and diamond-pattern expanded metal cage with tamper-resistant hardware to ensure durability and lower maintenance costs. No sharp edges or corners. Lock Shield Brackets protect against bolt cutters. Install with EncPad Enclosure Pad or concrete base. Powder coated Woodland Tan. Made in USA.

- Rugged construction
- No sharp edges or corners
- Mounting hardware included
- Lock Shield Brackets protect against bolt cutters
- Install with EP-1 EncPad Enclosure Pad or concrete base
- Made in U.S.A.