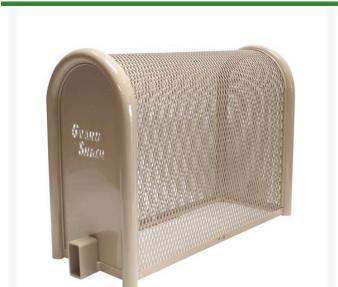

## Hinged Enclosure - 10x24x40 Tan RGSE1003TN

## **Details**

uardShack powder coated enclosures offer great vandal and theft protection for your backflow, air vacuum, pumps and meters. Rugged welded construction of 1-1/4" schedule 40 steel framework and diamond-pattern expanded metal cage with tamper-resistant hardware to ensure durability and lower maintenance costs. No sharp edges or corners. Lock Shield Brackets protect against bolt cutters. Install with EncPad Enclosure Pad or concrete base. Powder coated Woodland Tan. Made in USA.

- Rugged construction
- No sharp edges or corners
- Mounting hardware included
- Lock Shield Brackets protect against bolt cutters
- Install with EncPad Enclosure Pad or concrete base
- Made in U.S.A.