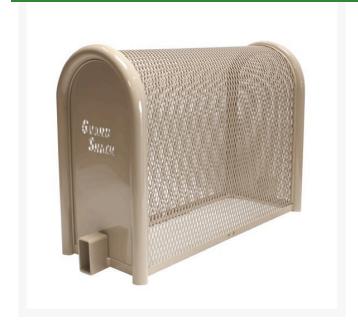

## Lift-Off Enclosure - 16x30x30 Tan

RGSE1004TN

## **Details**

GuardShack powder coated enclosures offer great vandal and theft protection for your backflow, air vacuum, pumps and meters. Rugged welded construction of 1-1/4" schedule 40 steel framework and diamond-pattern expanded metal cage with tamper-resistant hardware to ensure durability and lower maintenance costs. No sharp edges or corners. Lock Shield Brackets protect against bolt cutters. Install with EncPad Enclosure Pad or concrete base. Powder coated Woodland Tan. Made in USA.