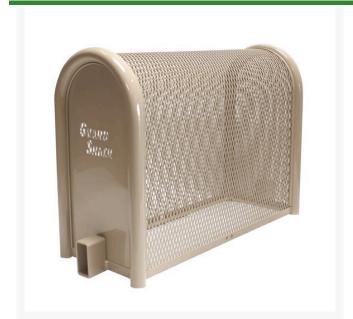

## Hinged Enclosure - 16x30x46 Tan RGSE1005TN

## **Details**

GuardShack powder coated enclosures offer great vandal and theft protection for your backflow, air vacuum, pumps and meters. Rugged welded construction of 1-1/4" schedule 40 steel framework and diamond-pattern expanded metal cage with tamper-resistant hardware to ensure durability and lower maintenance costs. No sharp edges or corners. Lock Shield Brackets protect against bolt cutters. Install with EncPad Enclosure Pad or concrete base. Powder coated Woodland Tan. Made in USA.

- Rugged construction
- No sharp edges or corners
- Mounting hardware included
- Lock Shield Brackets protect against bolt cutters
- Install with EncPad Enclosure Pad or concrete base
- Made in U.S.A.

## **Specifications**

Manufacturer GuardShack

Manufacturer's GS-4

Model No

Color Tan

Internal Dimensions 16x30x46 in

TURF Handels GmbH Am Hartboden 48 Gratkorn, 8101

+43 3124 29064-17