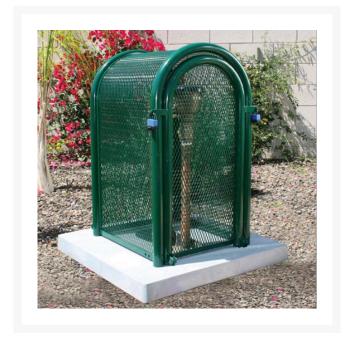

## Hinged w/Gate Enclosure - 16x37x18 Green

## **Details**

The powder coated steel tall hinged body with gate GS-M1 model is perfect for extra tall pressure vacuum breakers and irrigation controllers. 16"W x 37"H x 18"L. Forest Green . Made in U.S.A.

- Rugged construction
- Hinged opening provides complete access so 1 technician can service
- Install with EncPad Enclosure or concrete base
- Lock Shield Brackets protect against bolt cutters