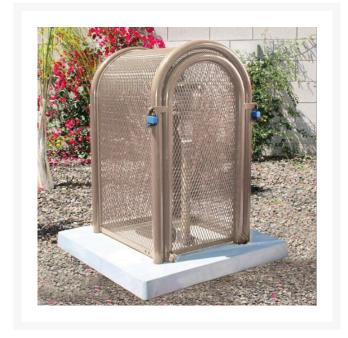

## Hinged w/Gate Enclosure - 16x37x18 Tan

## **Details**

The powder coated steel tall hinged body GS-M1 model is perfect for extra tall pressure vacuum breakers and irrigation controlers. 16"W x 37"H x 18"L. Woodland Tan. Made in U.S.A.

- Rugged construction
- Hinged opening provides complete access so 1 technician can service
- Install with EncPad Enclosure or concrete base
- Lock Shield Brackets protect against bolt cutters
- Made in U.S.A.

## **Specifications**

Manufacturer GuardShack Color Tan Internal Dimensions 16x37x18 in

TURF Handels GmbH Am Hartboden 48 Gratkorn, 8101

+43 3124 29064-17

https://turf.rrproducts.com/