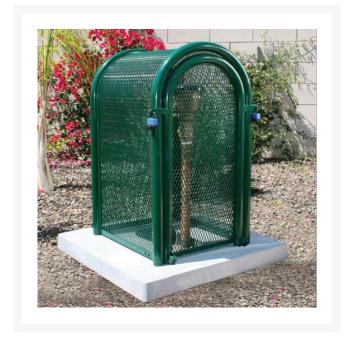

## Hinged w/Gate Enclosure - 16x48x18 Green

## **Details**

The powder coated steel tall hinged body GS-M2 model is perfect for extra tall pressure vacuum breakers and irrigation controlers. 16" W x 48"H x 18"L. Forest Green. Made in U.S.A.

- Rugged construction
- Hinged opening provides complete access so 1 technician can service
- Install with EncPad Enclosure or concrete base
- Lock Shield Brackets protect against bolt cutters
- Made in U.S.A.