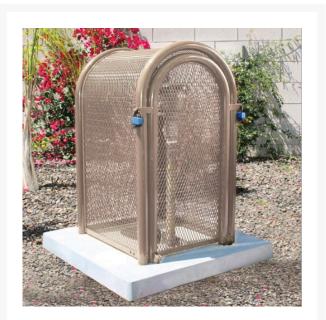

## Hinged w/Gate Enclosure - 16x48x18 Tan

RGSE1007TN

## Details

The powder coated steel tall hinged GS-M1 and GS-M2 body and gate models are perfect for extra tall pressure vacuum breakers and irrigation controlers. The GS-M3 and GS-M4 clamshell design models give complete access to enable one technician to service the valuable equipment. 16"W x 48"H x 18"L. Woodland Tan. Made in U.S.A.

- Rugged construction
- Hinged opening provides complete access so 1 technician can service
- Install with EncPad Enclosure or concrete base
- Lock Shield Brackets protect against bolt cutters
- Made in U.S.A.

## Specifications

| Manufacturer        | GuardShack  |
|---------------------|-------------|
| Color               | Tan         |
| Internal Dimensions | 16x48x18 in |