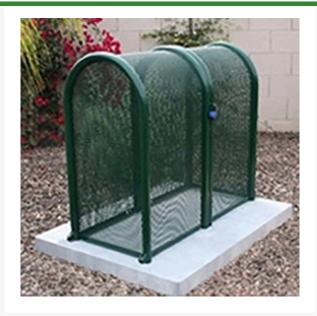

## 2PC Clamshell Enclosure - 16x37x39 Green

## **Details**

The powder coated steel tall hinged GS-M1 and GS-M2 body and gate models are perfect for extra tall pressure vacuum breakers and irrigation controlers. The GS-M3 and GS-M4 clamshell design models give complete access to enable one technician to service the valuable equipment. 16"W x 37"H x 39"L. Forest Green. Made in U.S.A.

- Fits all 1/2" 2" PVB assemblies
- Rugged construction with no sharp edges or corners
- Mounting hardware included
- Lock Shield Brackets protect against bolt cutters
- Install with EncPad Enclosure Pad or concrete base
- Made in U.S.A.

## **Specifications**

Manufacturer GuardShack Manufacturer's GS-M3

Model No

Color Green

Internal Dimensions 16x37x39 in

TURF Handels GmbH Am Hartboden 48 Gratkorn, 8101

+43 3124 29064-17

https://turf.rrproducts.com/