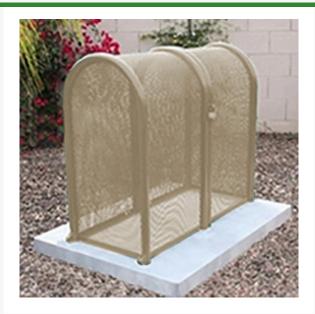

## 2PC Clamshell Enclosure - 16x48x39 Tan

RGSE1009TN

## **Details**

The powder coated steel tall hinged GS-M1 and GS-M2 body and gate models are perfect for extra tall pressure vacuum breakers and irrigation controlers. The GS-M3 and GS-M4 clamshell design models give complete access to enable one technician to service the valuable equipment. 15"W X 48"H X 39"L. Woodland Tan. Made in U.S.A.

## **Specifications**

Manufacturer GuardShack Manufacturer's GS-M4

Model No

Color Tan

Internal Dimensions 16x48x39 in

**TURF Handels GmbH** 

Am Hartboden 48 Gratkorn, 8101 +43 3124 29064-17

https://turf.rrproducts.com/