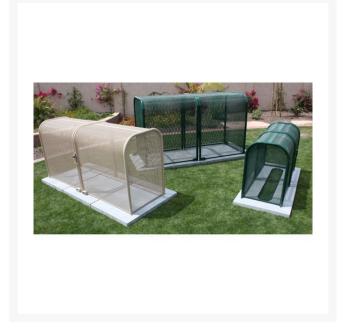

## **2PC CLAMSHELL ENCLOSURE - 16X30X64 GREEN**

## **Details**

The Clamshell Enclosure is perfect for 8" to 10" backflows with strainers and meters allowing the closest possible fit with the telescoping design. Two piece enclosure for 2" to 8" backflow assemblies. Lock Shield Brackets and mounting hardware included. Install with EncPad Enclosure Pad or concrete base. Forest Green. Made in U.S.A.

- Fits 2 8 inch backflow assemblies
- 2 piece enclosure
- Lock Shield Brackets included to ward off bolt cutters
- Install with EncPad Enclosure Pad or concrete base
- Mounting hardware included
- Made in U.S.A.

## **Specifications**

Manufacturer GuardShack
Color Forest Green
Internal Dimensions 16x30x64 in
Material STEEL

**TURF Handels GmbH** 

Am Hartboden 48 Gratkorn, 8101 +43 3124 29064-17

https://turf.rrproducts.com/