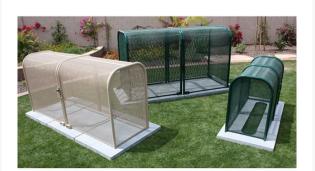

## 2PC Clamshell Enclosure - 24x40x66 Green

RGSE1011FG

The Clamshell Enclosure is perfect for 8" to 10" backflows with strainers and meters allowing the closest possible fit with the telescoping design. Two piece models for 2" to 8" backflow assemblies. Lock Shield Brackets and mounting hardware included. Install with EncPad Enclosure Pad or concrete base. Forest Green. Made in U.S.A..

- Fits 2 8 inch backflow assembly
- Two piece enclosure
- Lock Shield Brackets included to ward off bolt cutters
- Install with EncPad Enclosure Pad or concrete base
- Mounting hardware included
- Made in U.S.A.

## Specifications

| Manufacturer        | GuardShack  |
|---------------------|-------------|
| Color               | Green       |
| Internal Dimensions | 24x40x66 in |