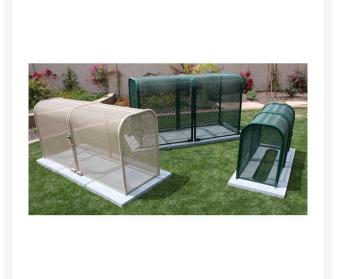

## 2PC Clamshell Enclosure - 24x40x80 Tan

## **Details**

The Clamshell Enclosure is perfect for 8" to 10" backflows with strainers and meters allowing the closest possible fit with the telescoping design. Two piece model for 2" to 8" backflow assemblies. Lock Shield Brackets and mounting hardware included. Install with EncPad Enclosure Pad or concrete base. Woodland Tan. Made in U.S.A..

- Fits 2 8 inch backflow assembly
- 2 piece enclosure
- Lock Shield Brackets included to ward off bolt cutters
- Install with EncPad Enclosure Pad or concrete base
- Mounting hardware included
- Made in U.S.A.