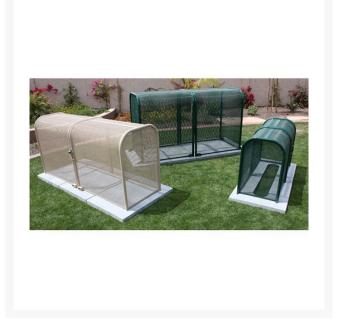

## **Details**

The Clamshell Enclosure is perfect for 8" to 10" backflows with strainers and meters allowing the closest possible fit with the telescoping design. Two piece model for 2" to 8" backflow assemblies. Lock Shield Brackets and mounting hardware included. Install with EncPad Enclosure Pad or concrete base. Forest Green. Made in U.S.A..

- Fits 2 8 inch backflow assembly
- 2 piece enclosure
- Lock Shield Brackets included to ward off bolt cutters
- Install with EncPad Enclosure Pad or concrete base
- Mounting hardware included
- Made in U.S.A.