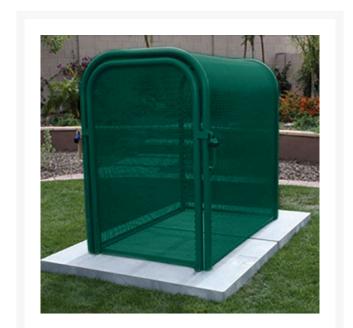

## Hinged w/Gate Enclosure - 24x40x31 Green

RGSE1018FG

## **Details**

The N Pattern enclosure is designed for angle pattern backflows but also works well covering pumps and other equipment. Large air-vacuumrelief valves easily fit inside these units for example. Mounting hardware included. Powder coated steel framework. Hinged with gate. 24" W x 40"H x 31L". Forest Green. Made in U.S.A

- Designed for angle pattern backflows
- Powder coated steel framework
- Install on EncPad Enclosure Pad or concrete
- Mounting hardware included
- Made in U.S.A.

## **Specifications**

Manufacturer GuardShack Color Green Internal Dimensions 24x40x31 in

**TURF Handels GmbH** Am Hartboden 48 Gratkorn, 8101

+43 3124 29064-17

https://turf.rrproducts.com/