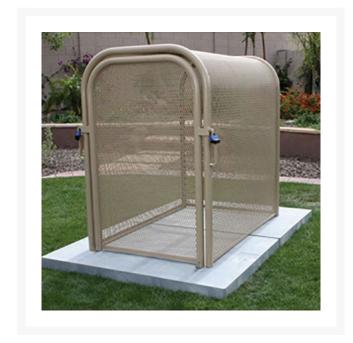

## Hinged w/Gate Enclosure - 24x40x31 Tan

## **Details**

The N Pattern enclosure is designed for angle pattern backflows but also works well covering pumps and other equipment. Large air-vacuumrelief valves easily fit inside these units for example. Mounting hardware included. Powder coated steel framework. Hinged with gate. 24"W x 40"H x 31"L. Woodland Tan. Made in U.S.A.

- Designed for angle pattern backflows
- Powder coated steel framework
- Nor sharp edges or corners
- Install with EncPad Enclosure Pad or concrete base
- Mounting hardware included
- Made in U.S.A.