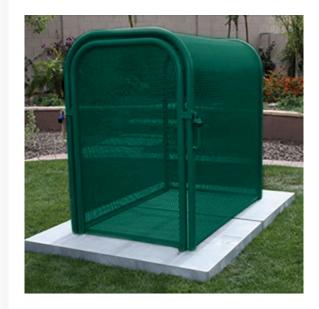

## Hinged w/Gate Enclosure - 24x40x38 Green

## **Details**

The N Pattern enclosure is designed for angle pattern backflows but also works well covering pumps and other equipment. Large air-vacuumrelief valves easily fit inside these units for example. Mounting hardware included. Powder coated steel framework. Hinged with gate. 24"W x 40"H x 38"L. Forest Green. Made in U.S.A.

- Designed for angle pattern backflows
- Powder coated steel framework
- No sharp edges or corner
- Install with EncPad Enclosure Pad or concrete base
- Mounting hardware included
- Made in U.S.A.

## **Specifications**

Manufacturer GuardShack Color Green Internal Dimensions 24x40x38 in

TURF Handels GmbH Am Hartboden 48 Gratkorn, 8101

+43 3124 29064-17

https://turf.rrproducts.com/