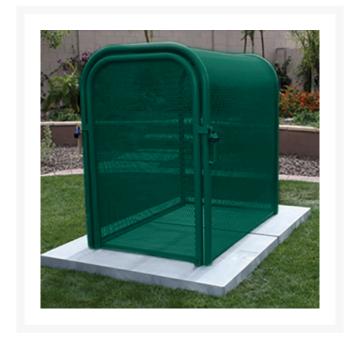

## Hinged w/Gate Enclosure - 30x48x47

## **Details**

The N Pattern enclosure is designed for angle pattern backflows but also works well covering pumps and other equipment. Large air-vacuumrelief valves easily fit inside these units for example. Mounting hardware included. Powder coated steel framework. Hinged with gate. 30"W x 48"H x 47"L. Forest Green. Made in U.S.A.

- Designed for angle pattern backflows
- Powder coated steel framework
- No sharp edges or corners
- Install with EncPad Enclosure Pad or concrete base
- Mounting hardware included
- Made in U.S.A.