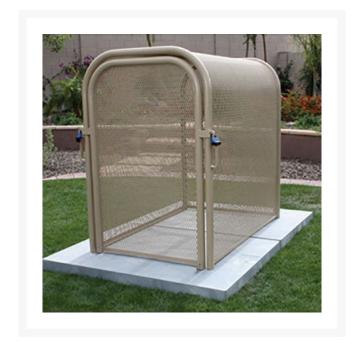

## Hinged w/Gate Enclosure - 30x48x47 Tan

## **Details**

The N Pattern enclosure is designed for angle pattern backflows but also works well covering pumps and other equipment. Large air-vacuumrelief valves easily fit inside these units for example. Mounting hardware included. Powder coated steel framework. Hinged with gate. 30"W x 48"H x 47"L. Woodland Tan. Made in U.S.A.

- Designed for angle pattern backflows
- Powder coated steel framework
- No sharp edges or corners
- Install with EncPad Enclosure Pad or concrete base
- Mounting hardware included
- Made in U.S.A.