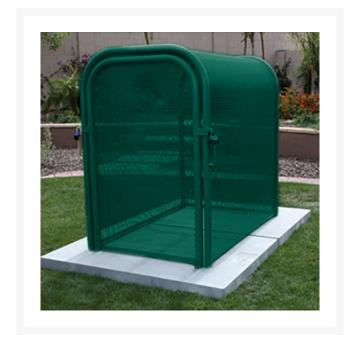

## Hinged w/Gate Enclosure - 38x60x47 Green

RGSE1021FG

## **Details**

The N Pattern enclosure is designed for angle pattern backflows but also works well covering pumps and other equipment. Large air-vacuumrelief valves easily fit inside these units for example. Mounting hardware included. Powder coated steel framework. Hinged with gate. 3"W x 60"H x 47"L. Forest Green. Made in U.S.A.

- Designed for angle pattern backflow assemblies
- Powder coated steel framework
- No sharp edges or corners
- Install with EncPad Enclosure Pad or concrete base
- Mounting hardware included
- Made in U.S.A.

## **Specifications**

Manufacturer GuardShack Color Green Internal Dimensions 38x60x47 in

TURF Handels GmbH Am Hartboden 48 Gratkorn, 8101

+43 3124 29064-17

https://turf.rrproducts.com/