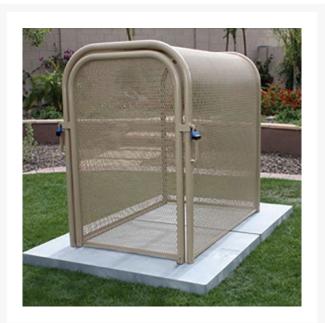

## Hinged w/Gate Enclosure - 38x60x47 Tan

RGSE1021TN

## Details

The N Pattern enclosure is designed for angle pattern backflows but also works well covering pumps and other equipment. Large air-vacuumrelief valves easily fit inside these units for example. Mounting hardware included. Powder coated steel framework. Hinged with gate. 38"W x 60"H x 47"L. Woodland Tan. Made in U.S.A.

- Designed for angle pattern backflow assemblies
- Powder coated steel framework
- No sharp edges or corners
- Install with EncPad Enclosure Pad or concrete base
- Mounting hardware included
- Made in U.S.A.

## Specifications

| Manufacturer        | GuardShack  |
|---------------------|-------------|
| Color               | Tan         |
| Internal Dimensions | 38x60x47 in |