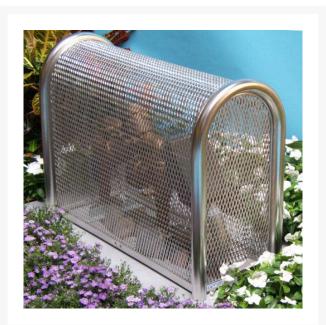

## Details

Our rugged 304 Stainless Steel construction detours vandalism and theft of your backflow, air vacuum and other valuable devices. Electropolished and sandblasted to a smooth finish for the best rust free protection, durability and lowest maintenance costs, especially in coastal or high humidity areas. No sharp corners. LockShield brackets for maximum protection from bolt cutters. 10"W x 24"H x 22"L. Install with EncPad Enclosure Pad or concrete base. Made in USA.

- Lift off model
- Excellent for coastal or high humidity areas
- Electro polished for rust free finish
- No sharp edges or corners
- Install with EncPad Enclosure Pad or concrete base
- Mounting hardware included
- Made in U.S.A.

## **Specifications**

Manufacturer Internal Dimensions 10x24x22 in

GuardShack