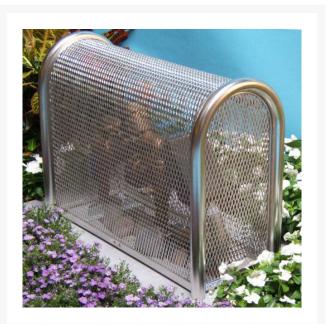

## Details

Our rugged 304 Stainless Steel construction detours vandalism and theft of your backflow, air vacuum and other valuable devices. Electropolished and sandblasted to a smooth finish for the best rust free protection, durability and lowest maintenance costs, especially in coastal or high humidity areas. No sharp corners. LockShield brackets for maximum protection from bolt cutters. 10"W x 24"H x 30"L. Install with EncPad Enclosure Pad or concrete base. Made in USA.

- Lift off model
- Excellent for coast or high humidity areas
- Electro polished for rust free finish
- No sharp edges or corners
- Install with EncPad Enclosure Pad or concrete base
- Mounting hardware included

## **Specifications**

Manufacturer Internal Dimensions 10x24x30 in

GuardShack