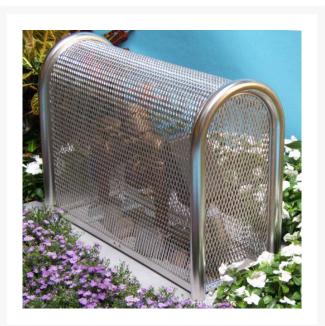

## Details

Our rugged 304 Stainless Steel construction detours vandalism and theft of your backflow, air vacuum and other valuable devices. Electropolished and sandblasted to a smooth finish for the best rust free protection, durability and lowest maintenance costs, especially in coastal or high humidity areas. No sharp corners. LockShield brackets for maximum protection from bolt cutters. Install with concrete base. Made in USA.

## Specifications

Manufacturer Internal Dimensions 10x24x40 in

GuardShack